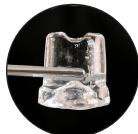

# **CLEAR & PURE**

The way which Supercubes are frozen ensures that the maximum clarity and purity is achieved in every cube.

Supercubes don't have any points or corners to break off during the shaking process preventing excess dilution.