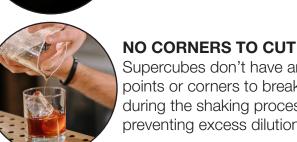

# **CLEAR & PURE**

The way which Supercubes are frozen ensures that the maximum clarity and purity is achieved in every cube.

Supercubes don't have any points or corners to break off during the shaking process preventing excess dilution.