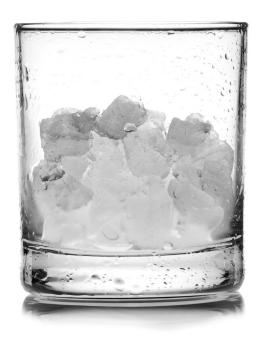

## Cubelet ice

The chewable one

## **DXN SERIES**

Compressed flake ice available in irregular chips. Suitable for multiple uses. Along with Nugget, it's the fastes moving ice-type in QSR applications in the last few years.

Cubelet
1 g / W 16 mm / D 15 x 7-8 mm
Residual water content 8%