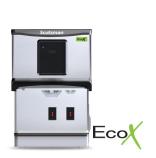

## **DXN SERIES**

The new ice & water dispenser Simply beyond expectations!

DXN 107 70 kg 5 kg bin

DXN 207 100 kg 10 kg bin

DXN 100 66 kg 5 kg bin

DXN 200 110 kg 10 kg bin

## **HIGHLIGHTS**

- Fully automatic, free standing, countertop or wall-hung
- Large flow of ice in a small footprint
- Simple serviceability
- Stylish aesthetics and comfort of use
- Hygiene control
- Energy and water saving
- Environmentally friendly
- EcoX models: using natural Hydrocarbons R290 refrigerant.