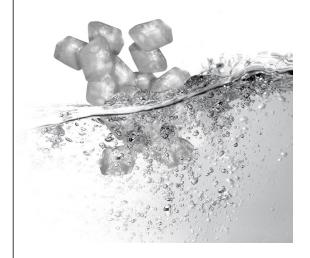

## Cubelet ice

The chewable one

## **DXN SERIES**

Compressed flake ice available in irregular chips. Suitable for multiple uses. Along with Nugget, it's the fastes moving ice-type in QSR applications in the last few years.

Cubelet
1 g / W 16 mm / D 15 x 7-8 mm
Residual water content 8%