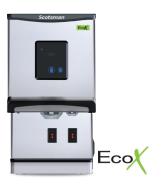

## **DXN SERIES**

The new ice & water dispenser Simply beyond expectations!

DXN 107 70 kg 5 kg bin

DXN 207 100 kg 10 kg bin

DXN 100 66 kg 5 kg bin

DXN 200 110 kg 10 kg bin

## **HIGHLIGHTS**

- Fully automatic, free standing, countertop or wall-hung
- Large flow of ice in a small footprint
- Simple serviceability
- Stylish aesthetics and comfort of use
- Hygiene control
- Energy and water saving
- Environmentally friendly
- EcoX models: using natural Hydrocarbons R290 refrigerant.