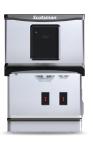

## **DXN SERIES**

The new ice & water dispenser Simply beyond expectations!

DXN 107 70 kg 5 kg bin

DXN 207 100 kg 10 kg bin

DXN 100 66 kg 5 kg bin

DXN 200 110 kg 10 kg bin

## **HIGHLIGHTS**

- Fully automatic, free standing, countertop or wall-hung
- Large flow of ice in a small footprint
- Simple serviceability
- Stylish aesthetics and comfort of use
- Hygiene control
- Energy and water saving
- Environmentally friendly
- EcoX models: using natural Hydrocarbons R290 refrigerant.