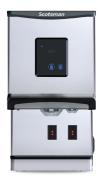

## **DXN SERIES**

The new ice & water dispenser Simply beyond expectations!

DXN 107 70 kg 5 kg bin

DXN 207 100 kg 10 kg bin

DXN 100 66 kg 5 kg bin

DXN 200 110 kg 10 kg bin

## **HIGHLIGHTS**

- Fully automatic, free standing, countertop or wall-hung
- Large flow of ice in a small footprint
- Simple serviceability
- Stylish aesthetics and comfort of use
- Hygiene control
- Energy and water saving
- Environmentally friendly
- EcoX models: using natural Hydrocarbons R290 refrigerant.